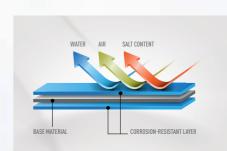

# **BUILT TOUGH**

Panasonic outdoor units are built to last in the harsh Australian environment. To ensure you will enjoy many years of reliable comfort from your air conditioner the internal components of the outdoor unit are coated with a special blue coating that protects the unit from the damaging effects of salty air, dust, wind and rain.