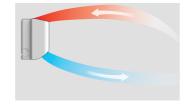

# AEROWINGS

SHOWER COOLING is the feeling that gently washes over you like a cool morning. After reaching the set temperature, AEROWINGS directs airflow upwards to spread cool air evenly across the room, and showers down for endless comfort.

### **How SHOWER COOLING works:**

- Cool air is directed upwards.
- Cool air spreads evenly and showers down.
- Room is evenly cooled down.