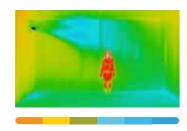

### **TEMPERATURE DISTRIBUTION TEST**

AEROWINGS directs cool air further and higher towards the ceiling to avoid

direct cooling.