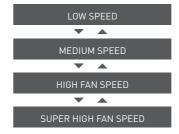

### **AUTOMATIC FAN SPEED**

iAUTO-X will automatically switch fan speed from low to super high depending on the temperature difference between the room and the set temperature.