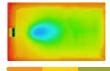

### SHOWER COOLING AIRFLOW ASSESSMENT

### **AIRFLOW SMOKE TEST**

Instead of blowing cold air directly onto people, AEROWINGS directs airflow upwards over a wider area, then showers down gently and evenly across the room.

Note: Based on Panasonic In House Research

### **TEMPERATURE DISTRIBUTION TEST**

AEROWINGS directs cool air further and higher towards the ceiling to avoid

direct cooling.

### **TOP AIR INTAKE**

Hot air is drawn in from the top, and cool air is discharged from the bottom to facilitate cool air showering down over the entire area.