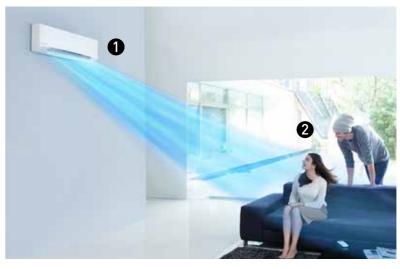

# AEROWINGS

Features twin motorised blades that direct airflow downwards, delivering concentrated cool air to cool down the room faster, providing you with a unique FAST COOLING experience.

### How FAST COOLING works in AERO Series:

- Concentrated cool air is delivered straight to you.
- The steady airflow cools you down quickly.

### **AUTOMATIC FAN SPEED**

iAUTO-X will automatically switch fan speed from low to super high depending on the temperature difference between the room and the set temperature.